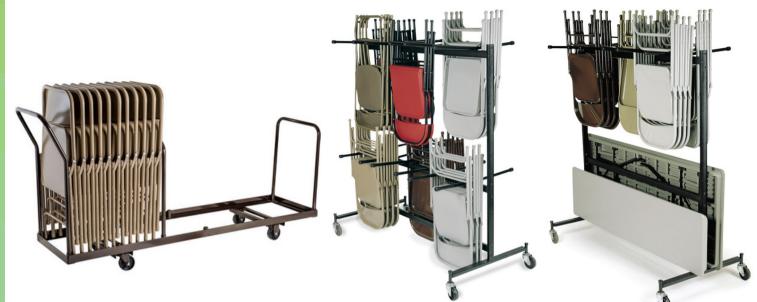

## **Steel Folding Chair Carts**

Let us help you find the perfect storage and transport solution for your folding chairs!

**Vertical Folding Chair Cart** Capacity: 35 Chairs Dimensions: 19 1/4"W x 81"D x 38 1/2"H **Double Tier Folding Chair Cart** Capacity: 84 Chairs Dimensions: 67"W x 33 1/4"D x 70"H

Double Tier Folding Chair & Table Cart Capacity: 42 Chairs & 8-12 tables Dimensions: 67"W x 33 1/4"D x 70"H