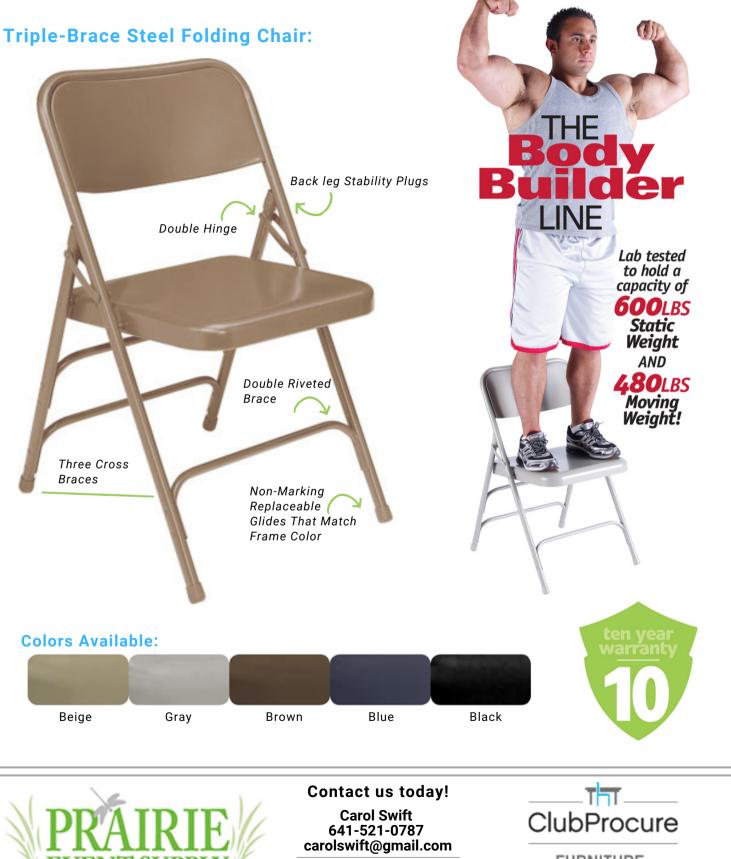

## **STEEL FOLDING CHAIRS**

All Steel Folding chairs are made for the commercial venue. Double hinge construction and riveted braces make this the most durable steel folding chair for your High Use Facility.